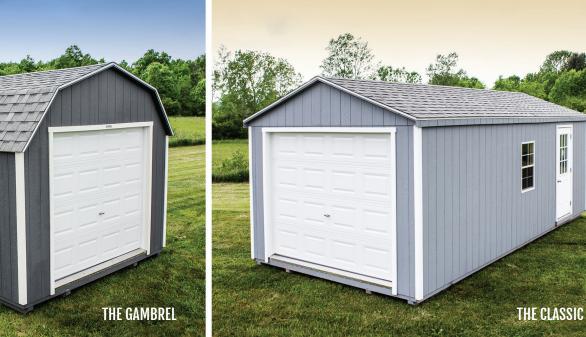

#### GARAGE DOORS

8' x 7' Overhead Door / Insulated

9' x 7' Overhead Door / Insulated Window Panels

4' or 6' Wide Ramp

4' x 6' Deluxe Ramp

8' or 9' Wide Ramp, Heavy Duty

3/4" LP® T & G ProStruct® Flooring

12" O.C. Floor Joist