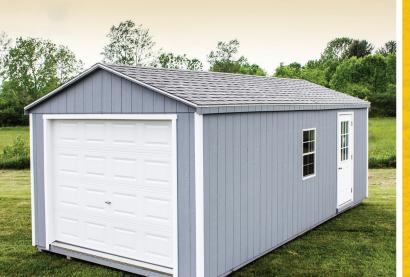

#### GARAGE DOORS

8' x 7' Overhead Door / Insulated

9' x 7' Overhead Door / Insulated Window Panels

4' or 6' Wide Ramp

4' x 6' Deluxe Ramp

8' or 9' Wide Ramp, Heavy Duty

3/4" LP® T & G ProStruct® Flooring

12" O.C. Floor Joist