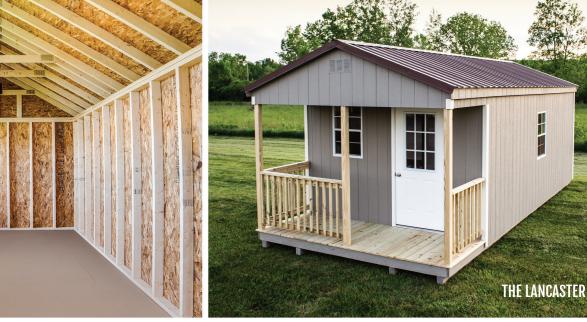

Flower Boxes

Shutters

Extra Single Wood Door

Extra Double Wood Door

36" Insulated or 36" 9-Light Fiberglass Pre-hung Door

#### THRESHOLD GUARD

4' or 6' Door Opening