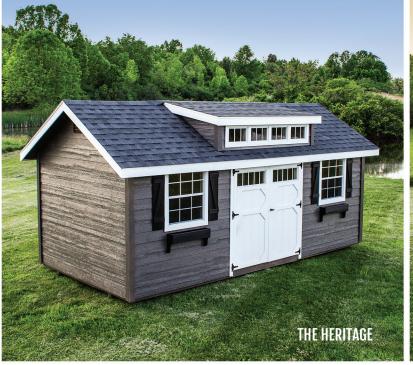

## **Customize Your Building**

#### SIDING & TRIM COLORS

#### WINDOWS

**ROOF COLORS** 

18" x 36" Slider Window 24" x 36" Slider Window

**CUSTOM UPGRADES** 

30" x 36" Slider Window

30" x 36" Low E Insulated Window

**Transom Windows** 

Trim Around Windows