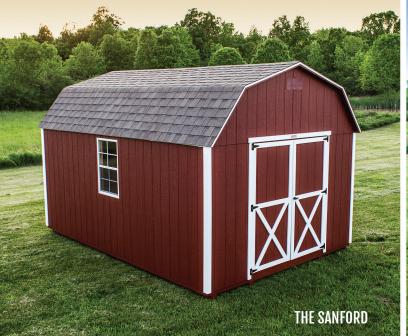

## **Customize Your Building**

#### SIDING & TRIM COLORS

#### WINDOWS

**ROOF COLORS** 

18" x 36" Slider Window 24" x 36" Slider Window

**CUSTOM UPGRADES** 

30" x 36" Slider Window

30" x 36" Low E Insulated Window

**Transom Windows** 

Trim Around Windows