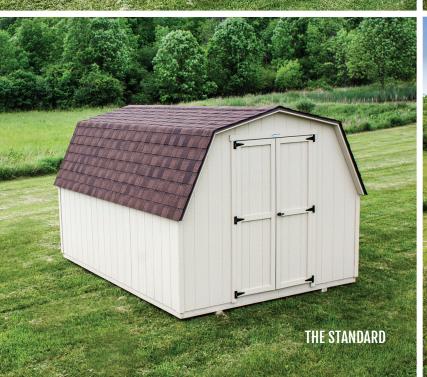

## **Customize Your Building**

#### SIDING & TRIM COLORS

#### WINDOWS

**ROOF COLORS** 

18" x 36" Slider Window 24" x 36" Slider Window

**CUSTOM UPGRADES** 

30" x 36" Slider Window

30" x 36" Low E Insulated Window

**Transom Windows** 

Trim Around Windows