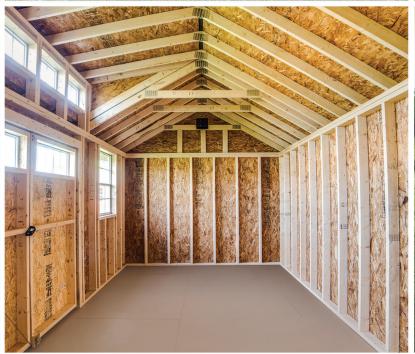

#### FRAMING

Shelves, Lofts, Interior Walls

2' x 6' Studs / Rafters

#### STURDIER WALLS

2x4 Studs, All Nailed 16" Apart Double Top Plate (Built just like your house)