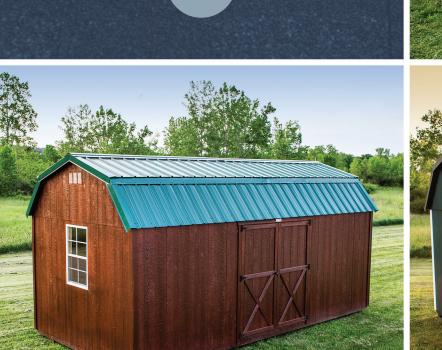

## **Customize Your Building**

#### SIDING & TRIM COLORS

#### WINDOWS

**ROOF COLORS** 

18" x 36" Slider Window 24" x 36" Slider Window

**CUSTOM UPGRADES** 

30" x 36" Slider Window

30" x 36" Low E Insulated Window

**Transom Windows** 

Trim Around Windows